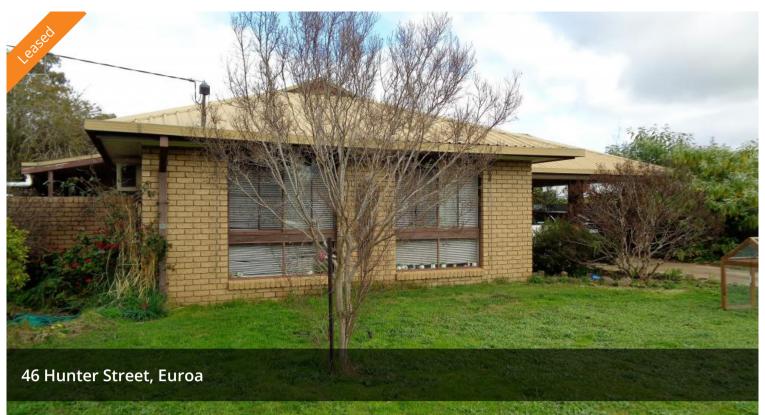

## Family home on large block

Positioned in a great spot with views of the Strathbogie ranges, close to the Sevens Creek and walking tracks. The brick veneer home consists of 3 large bedrooms, main with ensuite, a sun soaked lounge room with gas heating and large windows. Well equipped kitchen and dining room with gas cooktop, electric oven and stainless steel dishwasher. Step outside to the large 1012m2 allotment with undercover BBQ area and rear access for vehicles or a caravan.