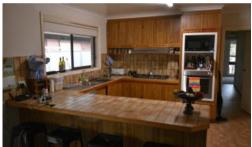

## Family home on large block

Positioned in a great spot with views of the Strathbogie ranges, close to the Sevens Creek and walking tracks. The brick veneer home consists of 3 large bedrooms, main with ensuite, a sun soaked lounge room with gas heating and large windows. Well equipped kitchen and dining room with gas cooktop, electric oven and stainless steel dishwasher. Step outside to the large 1012m2 allotment with undercover BBQ area and rear access for vehicles or a caravan.