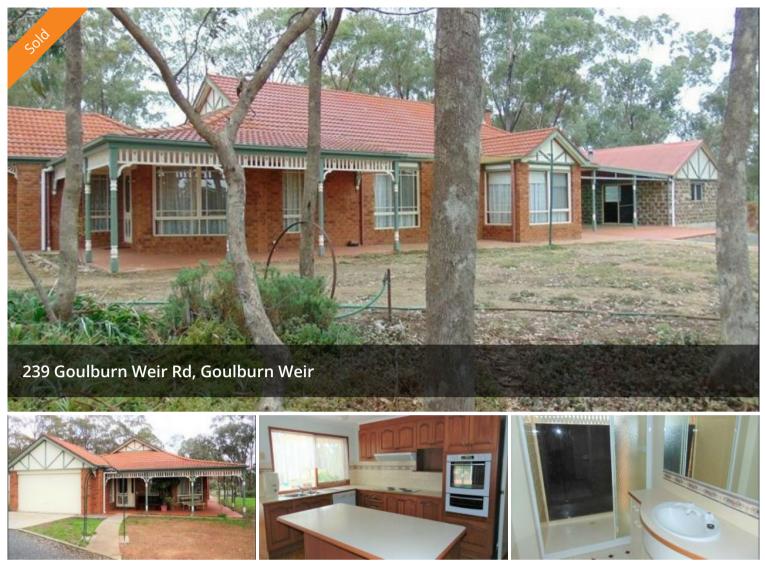

## **Lake Views**

Situated just a stone throw from the Goulburn Weir with views of the water on a large 3,302m2 (aprox) allotment sits this 3 bedroom, 2 bathroom home. Consisting of large main bedroom with full ensuite. Two living areas with open plan kitchen/dining area. Attached to the home is a games room with a built in bar and wood heater, or could be used as a teenagers retreat or a granny flat. Shed with concrete floor and power connected. Comes tenanted or vacant possession available.

## 🛱 3 🖺 2 🚓 2 🗔 3,302 m2

PriceSOLD for \$660,000Property TypeResidentialProperty ID1176Land Area3,302 m2