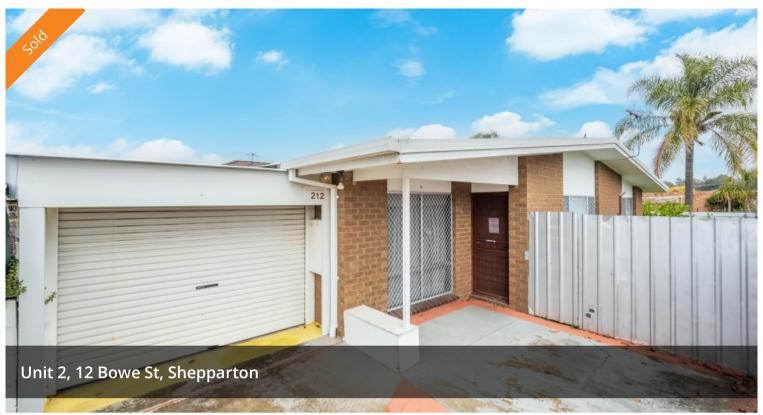

## **Position - Position!**

This 2 bedroom unit is situated in an excellent position, within walking distance to shopping, walking tracks, medical clinics and public transport. Consisting of kitchen/dining area with gas stove and air conditioning, separate lounge with gas heating. Central bathroom with bath and 2 large bedrooms with built in robes. Garage with remote and a good sized private backyard on a 330m2 approx. allotment.

△ 2 — 1 📾 1 🗔 330 m2

Price SOLD for \$275,000

Property Type Residential

Property ID 1259 Land Area 330 m2