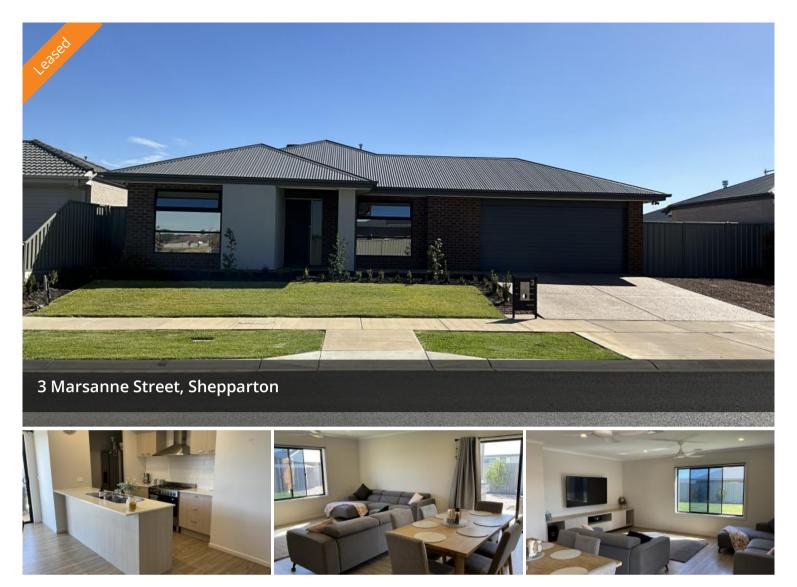

## Imacculate home in great location

Newly built family home situated across from a park, close distance to sporting facilities and IGA supermarket. Four bedrooms with main with ensuite and walk in robe, remaining bedroom with built in robes, ducted heating and evap cooling throughout. Open plan living, kitchen with gas cooking, dishwasher and walk in pantry.

Second living area at front of house, modern main bathroom and laundry. Large backyard with drive through access from the front, garden shed and undercover alfresco area.

Please submit fully completed application to be considered for an inspection.