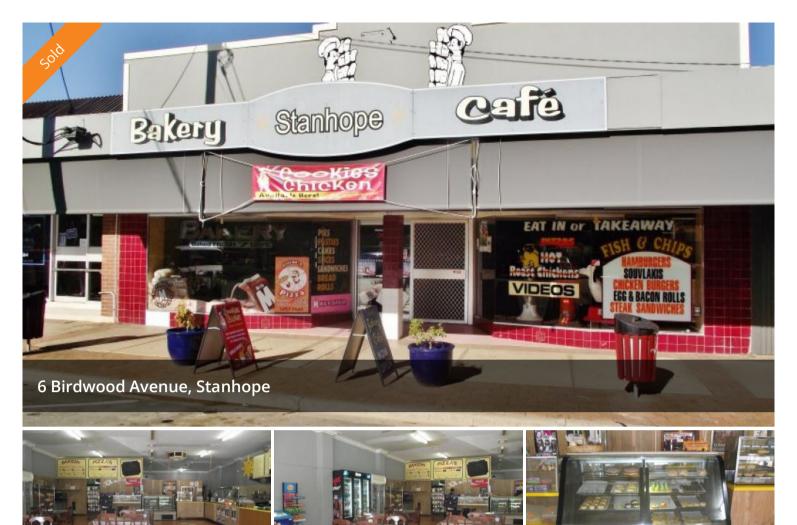

Freehold & residence. Fully equipped bakery & takeaway food shop on good sized block 630m2 approx. with 3 bedroom residence upstairs. New tenant on a 3x3x3 year lease paying \$550 p/w rent + outgoings 12.7% return. Be quick!

□ 630 m2

Price SOLD for \$225,000

**Property Type** Commercial

Property ID 4

Land Area 630 m2 Floor Area 630 m2