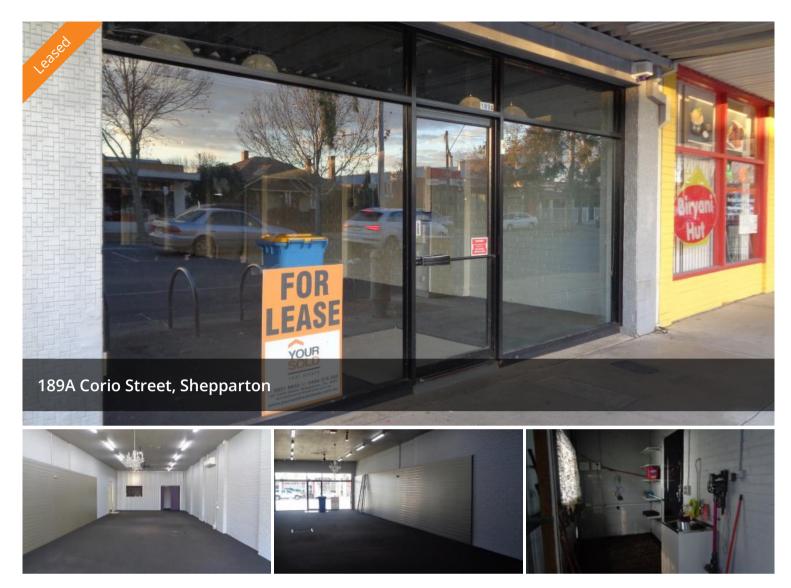

## **189A Corio Street, Shepparton**

Excellent position in central Corio Street sits this commercial building consisting of all LED lights, solar panels to bring the cost of electricity down, tea room, toilet and storage shed at the back. The shop has been refurbished and fitted with an alarm system. 148m2 approx.

| Price            | \$1084pm + outgoings<br>& GST |
|------------------|-------------------------------|
| Property<br>Type | Commercial                    |
| Property ID742   |                               |