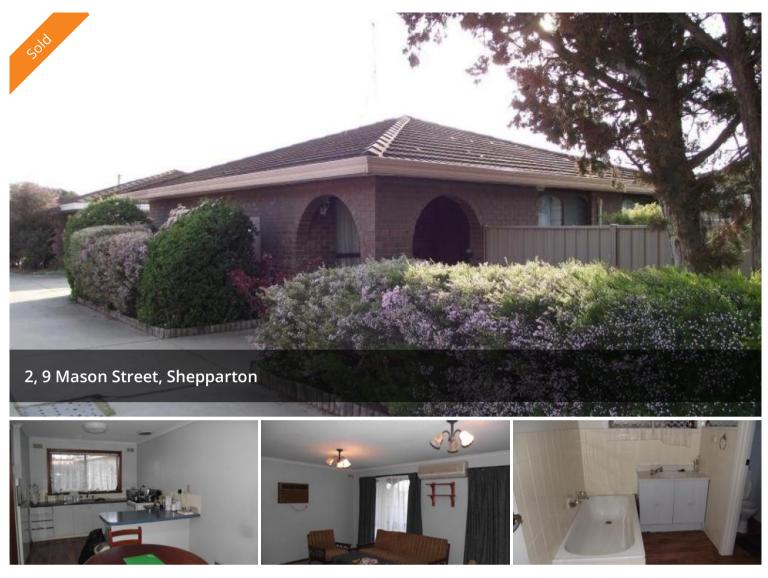

## Central Townhouse- Reduced to sell!

Situated close to walking tracks and town central, this stand alone townhouse consists of two bedrooms with built in robes, two living areas, separate lounge with split system heating and cooling, bright kitchen and meals area. Secure backyard with garden shed. Comes with excellent tenants or vacant possession. Be quick!

₿2 🖺 1 🚓 1

PriceSOLD for \$152,000Property TypeResidentialProperty ID100