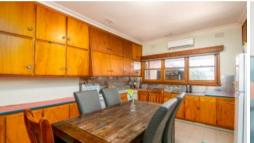

The many features of this solid brick home include four generous bedrooms, the timber kitchen is very functional with lots of cupboard space including a dishwasher. Families can gather in the spacious lounge room which offers lots of natural light. The bathroom is conveniently located and services the household and includes a bath.