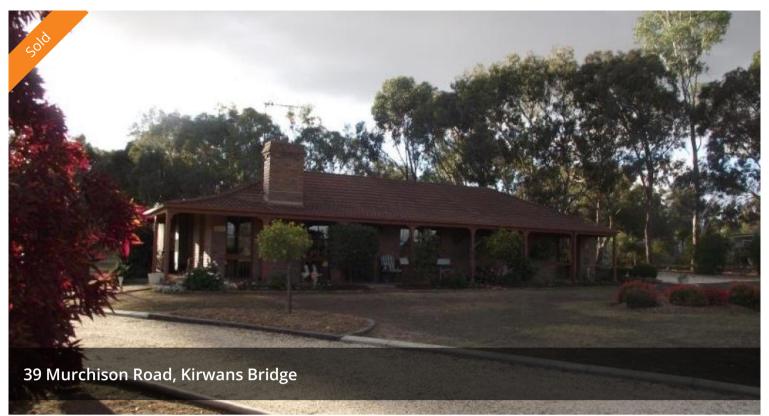

## **WATER VIEWS**

Excellent lifestyle property situated on two acres of land with water views. Consisting of a three bedroom brick veneer. Home with two living areas, reverse cycle heating cooling and coonara wood heating. Undercover entertaining area overlooking the backyard. 12 metre x 6 metre lock up shed with cement floor and power connected. Enjoy the space and privacy of this lifestyle property.

△ 3 🖺 1 🚓 2

Price SOLD for \$396,000
Property Type Residential

Property ID 102