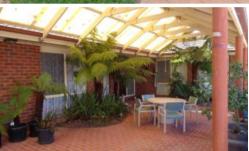

Step outside to the undercover entertaining area which looks over the large 862m2 approx allotment. Other features include a 3kw solar system, solar hot water, rear yard access and double lockup garage. Be quick on this one, it will not last long!