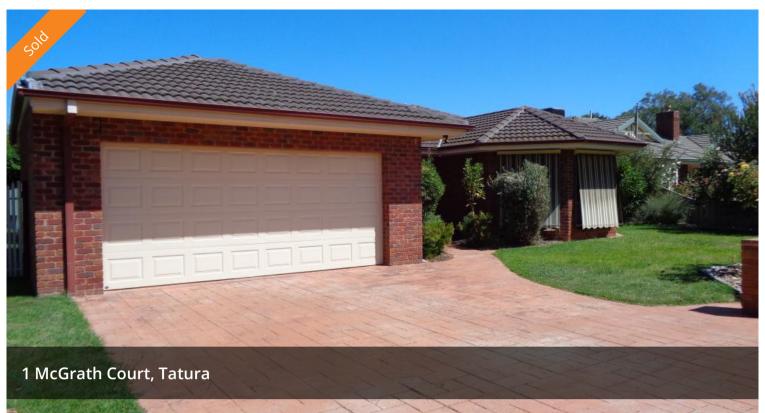

## **Quiet Court Location**

Situated in a quiet court location close to the golf course and main shopping centre sits this 4 bedroom brick veneer home. Consisting of large main bedroom with full ensuite and spa bath, separate lounge with ducted heating and evaporative cooling, open plan kitchen/dining area with modern appliances. The other 3 bedrooms all have built in robes and the main bathroom includes a relaxing tub.

Step outside to the undercover entertaining area which looks over the large 862m2 approx allotment. Other features include a 3kw solar system, solar hot water, rear yard access and double lockup garage. Be quick on this one, it will not last long!