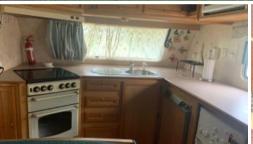

## **Inexpensive and comfortable Living**

Located in the Vara-Ville Village in Mooroopna sits this beautiful stylish dwelling which is neat as a pin. The many features include a fresh modern kitchen with gas cooking and ample cupboard space along with two fridges. The Dining room is open plan and comes furnished, the home has been perfectly maintained over the years and is in excellent condition. The one bedroom has lots of storage space and contains an ensuite which can also double up as extra storage if required.