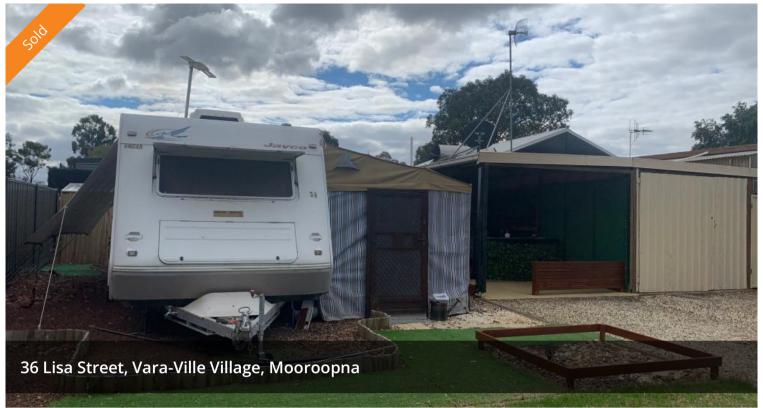

## **Inexpensive and comfortable Living**

Located in the Vara-Ville Village in Mooroopna sits this beautiful stylish dwelling which is neat as a pin. The many features include a fresh modern kitchen with gas cooking and ample cupboard space along with two fridges. The Dining room is open plan and comes furnished, the home has been perfectly maintained over the years and is in excellent condition. The one bedroom has lots of storage space and contains an ensuite which can also double up as extra storage if required.

An annex with new flooring provides another separate living area and is very spacious and comfortable to entertain guests or family.

A lovely decked area outside which includes an outdoor table is the perfect space to have a BBQ or enjoy your morning coffee. The tidy backyard is easy to care for and offers privacy to this dwelling.

There's a carport and another bathroom/ laundry provided by the Village for your convenience.

HURRY-HURRY as great value doesn't last long.

(please note- That there is a weekly fee that applies and this dwelling is not on its own title. There are provisions to purchase some extra furniture) △ 1 ← 2 ← 1