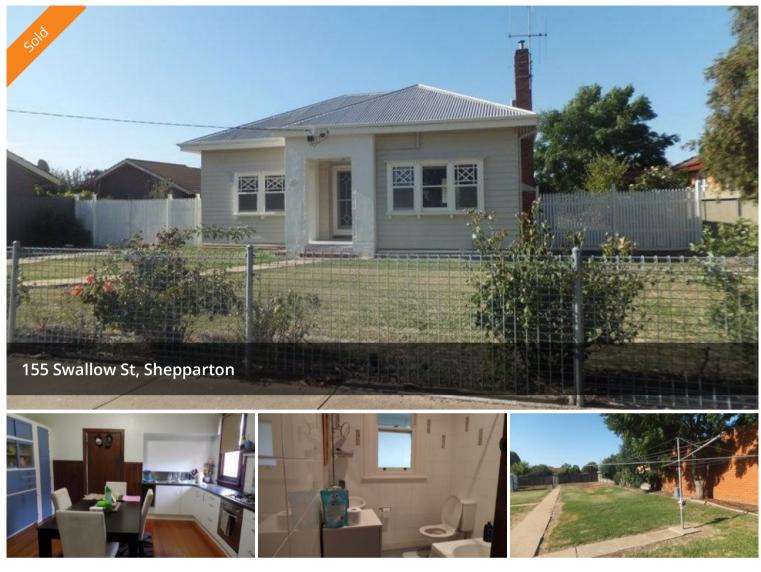

## **Investors or developers!**

Situated on a 1240m2 block sits this 3 bedroom home. Ripe for development!

The above information provided has been furnished to us by the vendor/s. We have not verified whether or not that information is accurate and do not have any belief in one way or the other in its accuracy. We do not accept any responsibility to any person for its accuracy and do no more than pass it on. All interested parties should make and rely upon their own inquiries in order to determine whether or not this information is in fact accurate.

🛱 3 🖺 2 🗖 1,240 m2

PriceSOLD for \$350,000Property TypeResidentialProperty ID1045Land Area1,240 m2