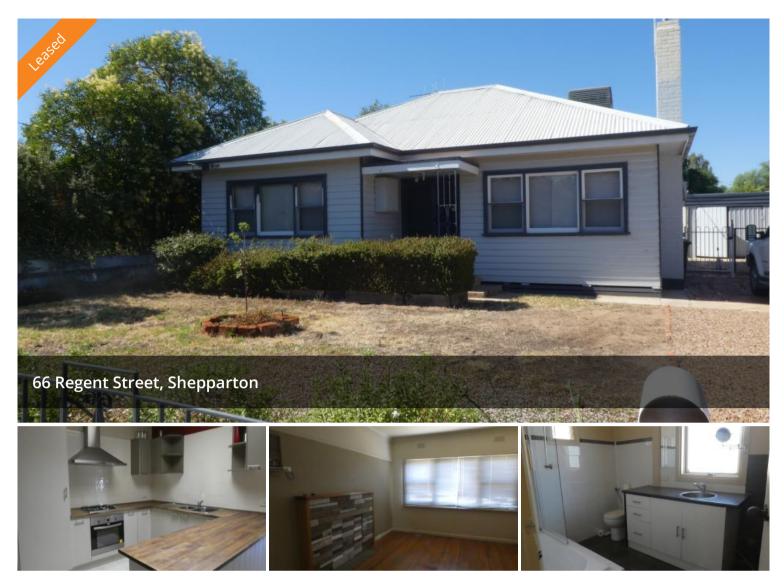

## Large family home

You won't want to miss out on this large 4 bedroom family home! Consisting of 2 lounge areas, a large kitchen and dining area with gas cooking. Two bathrooms and a large fully enclosed backyard. A single lockup garage/workshop and robes in all bedrooms. Heating and cooling and a cooling only split system. Within walking distance to Gowrie St Primary School.

₿4 ₿2 ቈ2

| Price         | \$360 per week |
|---------------|----------------|
| Property Type | Rental         |
| Property ID   | 1071           |