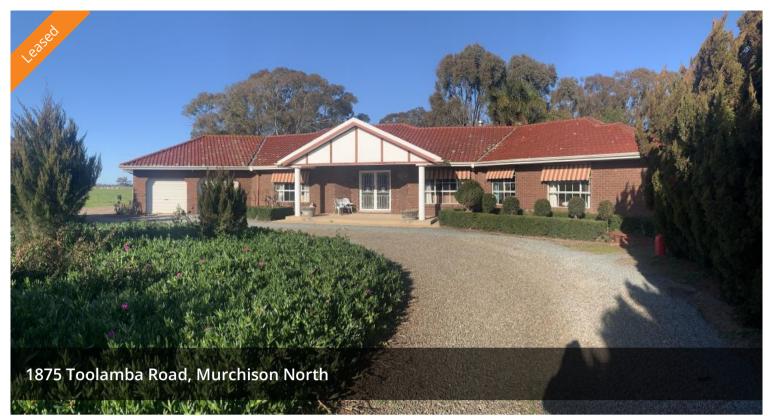

## Out of town delight

This stunning brick veneer home is situated only 15 minutes from Mooroopna. The home is set off the road, with a tree lined entrance which provides ampule privacy. With character and charm at every turn, this home comprises of three large bedrooms, and a study, (or four bedrooms), two bathrooms, large country style kitchen, separate rumpus room, double carport and single car roller door shed.

The master bedroom offers a good sized ensuite and a walk in robe with shelving. There is floor heating throughout, a large freestanding wood fire and ducted cooling. Outside, features a lovely established garden and a large secure backyard.