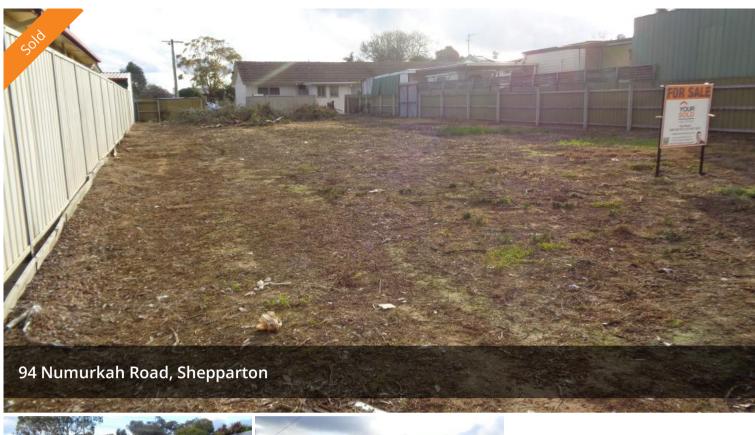

## **High and Dry**

High and dry block consisting of 584m2 approx. Situated close to the GV Hospital, supermarket and fuel station. Blocks of land are as rare as hen's teeth at the moment, so be quick!!

## 🗔 584 m2

PriceSOLD for \$200,000Property TypeResidentialProperty ID1078Land Area584 m2