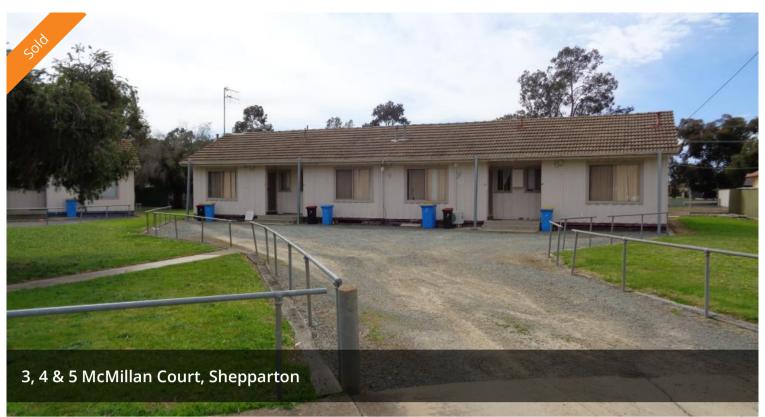

## **Investors & Developers! 8.65% return**

12x 1 bedroom units on three titles with 4 units each on 947m2, 1069m2 and 857m2 approx of land. All units are fully occupied and returning \$106,080.00 PA or 8.65%. Sit back and rake in in the profits or renovate and reap the rewards with a higher rent. It could also make a great future development site with 2873m2 approx. of land to play with. Situated in a convenient location, close to hospitals and shopping centres.

## **4** 1 **4** 1

**Price** SOLD for \$1,225,000

Property Residential

Туре

Property ID 1090