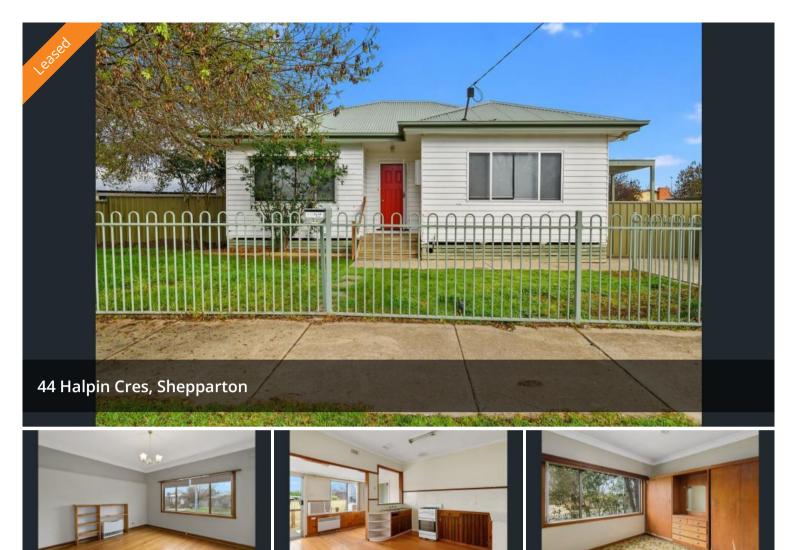

## Three bedroom home

This 3 double bedroom home close to Goulburn Valley Health, consists of built in robes in main and 2 bedroom, separate lounge with gas heating, combined kitchen/dining room with glass sliding door to deck, panel wall heater and box air conditioner. Bathroom with shower over bath and linen cupboard, separate toilet, large laundry with storage. Gas heating in lounge, on a fenced block with under cover car parking behind gates

₿3 ₿1 ₷3

| Price         | \$330 per week |
|---------------|----------------|
| Property Type | Rental         |
| Property ID   | 1093           |