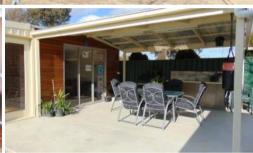

## Large family home

Situated in the popular north end of Shepparton close to hospitals and schools is this three bedroom with study (or 4th bedroom) home. Main with ensuite, sun room with separate kitchen and sitting area. Separate bungalow to rear of property featuring a large room and separate bathroom. Large backyard and double garage with rear access.