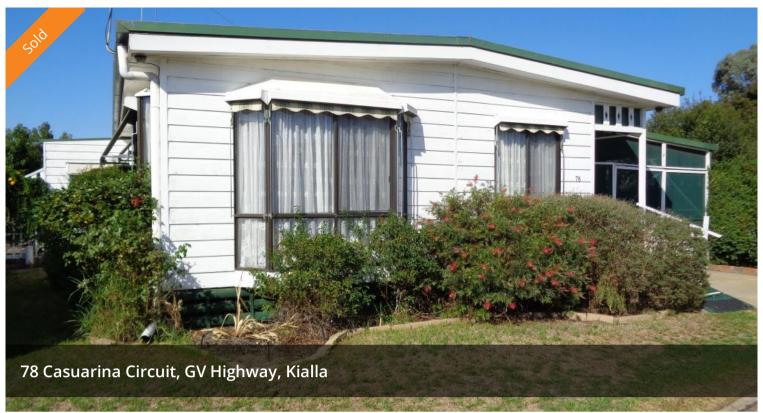

## **Lifestyle Living**

Situated in Parklane over 50's village in Kialla sits this 2 bedroom home. Consists of large lounge room with split system and and wood heater. Kitchen/dining area with electric stove. Central bathroom and separate toilet. Step outside with enclosed undercover back verandah that overlooks the rural views, large garden shed and 2 car carport.

△ 2 ← 1 ← 2

Price SOLD for \$130,000
Property Type Residential

Property ID 1146