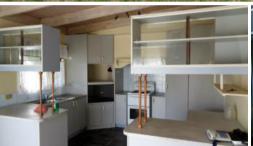

## **Lifestyle Living**

Situated in Parklane over 50's village in Kialla sits this 2 bedroom home. Consists of large lounge room with split system and and wood heater. Kitchen/dining area with electric stove. Central bathroom and separate toilet. Step outside with enclosed undercover back verandah that overlooks the rural views, large garden shed and 2 car carport.