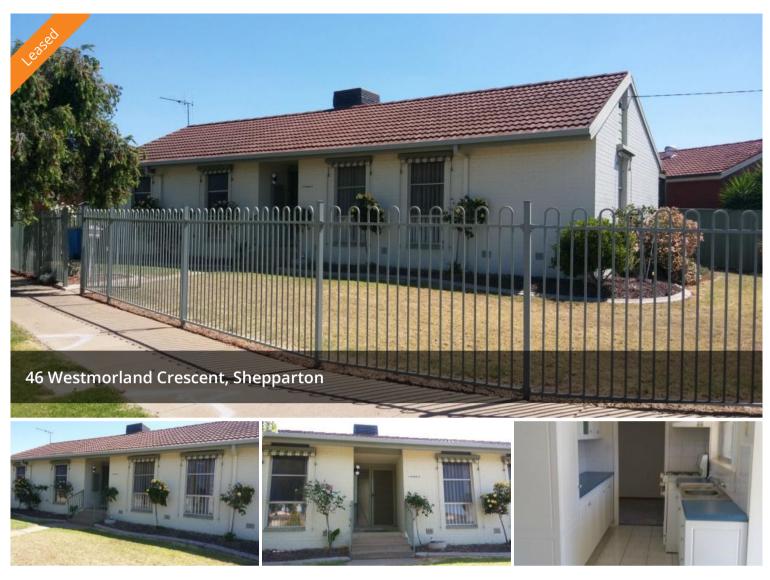

## 46 Westmorland Crescent, Shepparton

Three bedroom home with BIR in each room, as well as ceiling fans. Ample cupboards space and gas hot plates, evap cooling and ducted cooling,

Fenced backyard with carport and large shed. \$330 p/w.

₿3 🖺 1 🚓 2

| Price         | \$330 per week |
|---------------|----------------|
| Property Type | Rental         |
| Property ID   | 1148           |