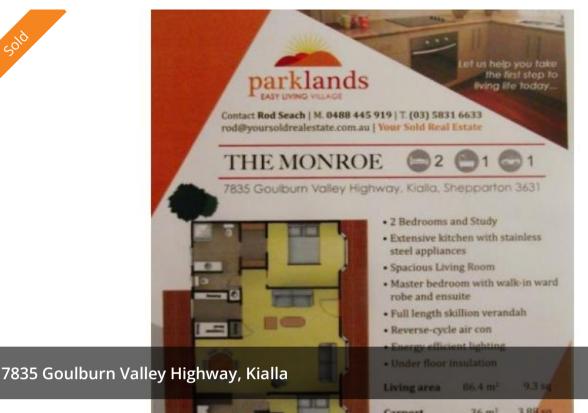

## THE MONROE-

Chassis size is 7.2 x 12 and carport size is 4 x 7, this will have a skillion veranda along the front, the laundry built into the back of the carport outside of the house. It has two bedrooms and a study and two toilets and a walk through robe.