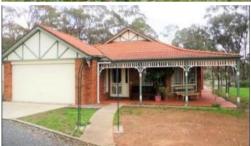

## **Lake Views**

Situated just a stone throw from the Goulburn Weir with views of the water on a large 3,302m2 (aprox) allotment sits this 3 bedroom, 2 bathroom home. Consisting of large main bedroom with full ensuite. Two living areas with open plan kitchen/dining area. Attached to the home is a games room with a built in bar and wood heater, or could be used as a teenagers retreat or a granny flat. Shed with concrete floor and power connected. Comes tenanted or vacant possession available.