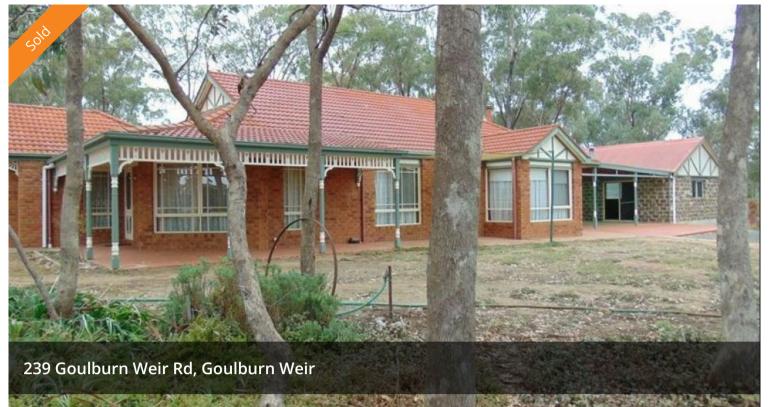

## **Lake Views**

Situated just a stone throw from the Goulburn Weir with views of the water on a large 3,302m2 (aprox) allotment sits this 3 bedroom, 2 bathroom home. Consisting of large main bedroom with full ensuite. Two living areas with open plan kitchen/dining area. Attached to the home is a games room with a built in bar and wood heater, or could be used as a teenagers retreat or a granny flat. Shed with concrete floor and power connected. Comes tenanted or vacant possession available.

△ 3 ← 2 ← 2 □ 3,302 m2

Price SOLD for \$660,000

Property Type Residential

Property ID 1176 Land Area 3,302 m2