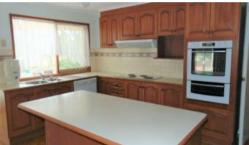

## **Lake Views**

Situated just a stone throw from the Goulburn Weir with views of the water on a large 3,302m2 (aprox) allotment sits this 3 bedroom, 2 bathroom home. Consisting of large main bedroom with full ensuite. Two living areas with open plan kitchen/dining area. Attached to the home is a games room with a built in bar and wood heater, or could be used as a teenagers retreat or a granny flat. Shed with concrete floor and power connected. Comes tenanted or vacant possession available.