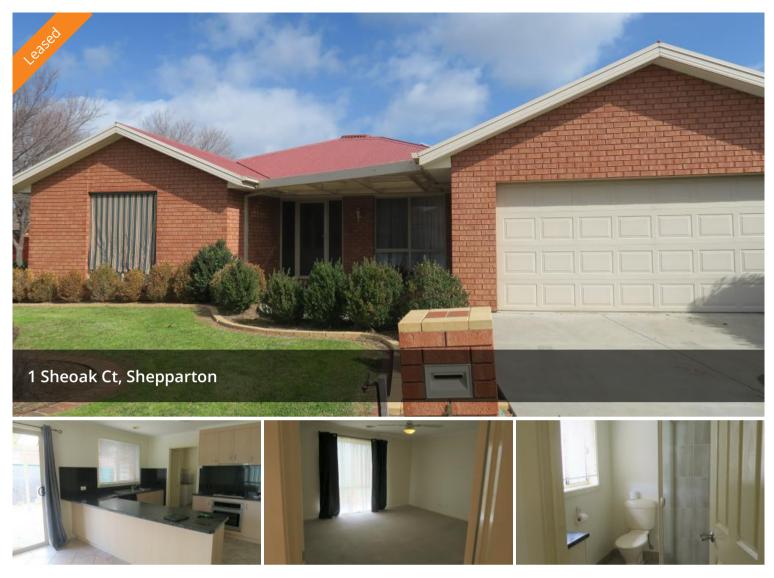

## **Large Family Home**

This Lovely 4 Bedroom Home is located close to local schools & hospitals.

Featuring Main bedroom with ensuite & WIR – remaining bedrooms all with WIRs.

Open plan kitchen/ dining with separate living area. Kitchen with Gas/Electric cooking & Dishwasher.

Heating is Ducted with Evap Cooling & ceiling fans. Enclosed secure yard with double garage & shed with Undercover entertainment area.

This property will go fast!!!

The above information provided has been furnished to us by the vendor/s. We have not verified whether or not that information is accurate and do not have any belief in one way or the other in its accuracy. We do not accept any responsibility to any person for its accuracy and do no more than pass it on. All interested parties should make and rely upon their own inquiries in order to determine whether or not this information is in fact accurate.

₿4 🖺 2 📾 2

| Price         | \$440 per week |
|---------------|----------------|
| Property Type | Rental         |
| Property ID   | 1194           |