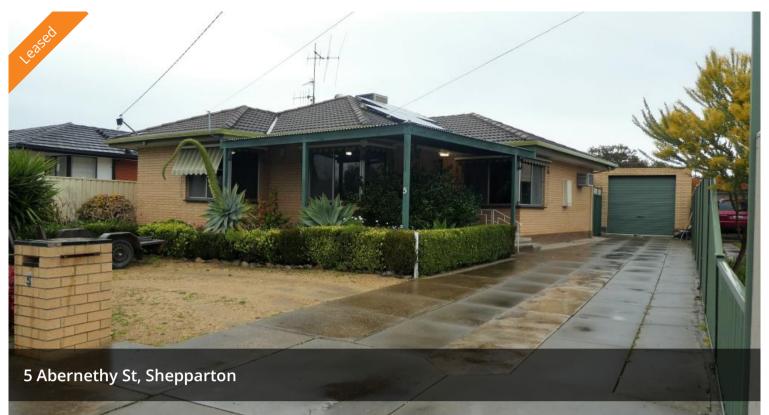

## 3 Bedroom Home

This lovely 3 bedroom home located close to Guthrie St Primary School & Riverside Plaza features;

Modern kitchen/dining with gas cooking & dishwasher. Large living area with polished floorboards in main areas.

Ducted floor heating with evap cooling for summer. Bathroom with shower & toilet with 2nd toilet near laundry.

Outdoor undercover area with 2 car length garage with roller door & 3 car length driveway. Secure yard with low maintenance gardens.