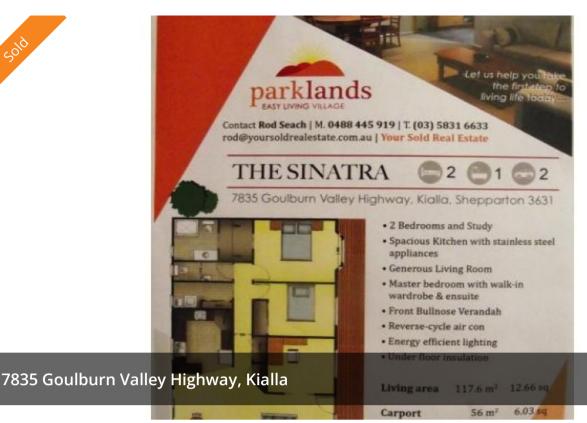

## THE SINATRA

Chassis size is 8 x 14 and carport size is 4 x 7, 2 bedroom and a study, two bathroom, and separate laundry. Largest of our homes. Full veranda along front.

These prices Include Basic Landscaping (paths to doors and clothesline, low maintenance landscaping (fake grass, timber edged garden beds, plain concrete driveways)), gas appliances and hot water services, builders range carpets and tiles. These prices do not include roller doors or curtains.

△ 2 — 1 ← 2

Price SOLD for \$197,000

Property Type Residential

**Property ID** 120