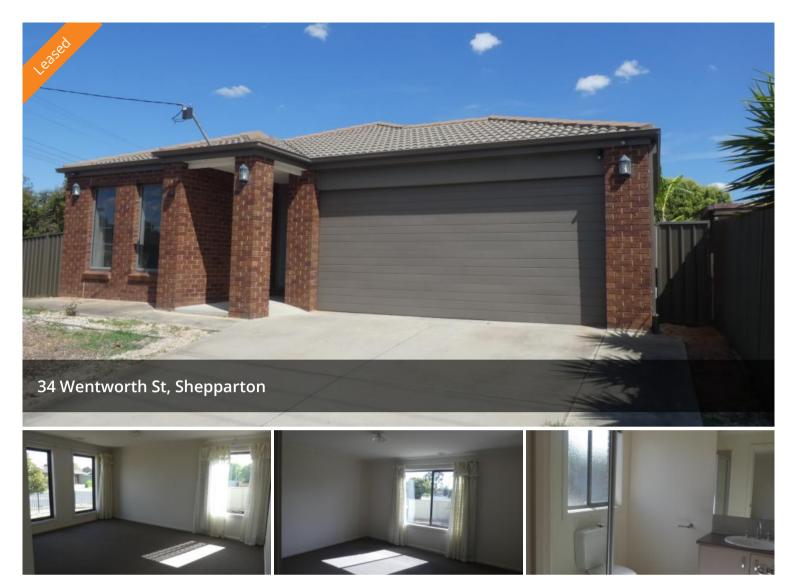

## North End Shepparton 3 Bedroom Family Home

North End Shepparton 3 Bedroom Brick Home features; Main bedroom with ensuite & WIR, remaining bedrooms with BIRs. Two living areas with large open living, dining, kitchen area with gas cooktop, electric oven & dishwasher. Evap Cooling & Ducted heating throughout with double remote control garage. Enclosed yard with backyard access. (Lockable shed available End January 2023)

🛱 3 🚝 2 🚓 2

| Price         | \$450 pw |
|---------------|----------|
| Property Type | Rental   |
| Property ID   | 1221     |