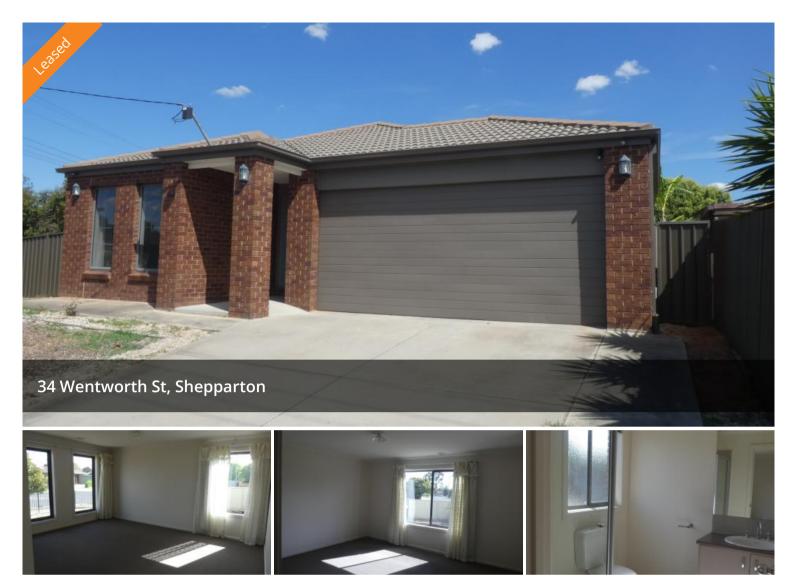

## North End Shepparton 3 Bedroom Family Home

North End Shepparton 3 Bedroom Brick Home features; Main bedroom with ensuite & WIR, remaining bedrooms with BIRs. Two living areas with large open living, dining, kitchen area with gas cooktop, electric oven & dishwasher. Evap Cooling & Ducted heating throughout with double remote control garage. Enclosed yard with backyard access. (Lockable shed available End January 2023)

🛱 3 🚝 2 🚓 2

| Price         | \$450 pw |
|---------------|----------|
| Property Type | Rental   |
| Property ID   | 1223     |