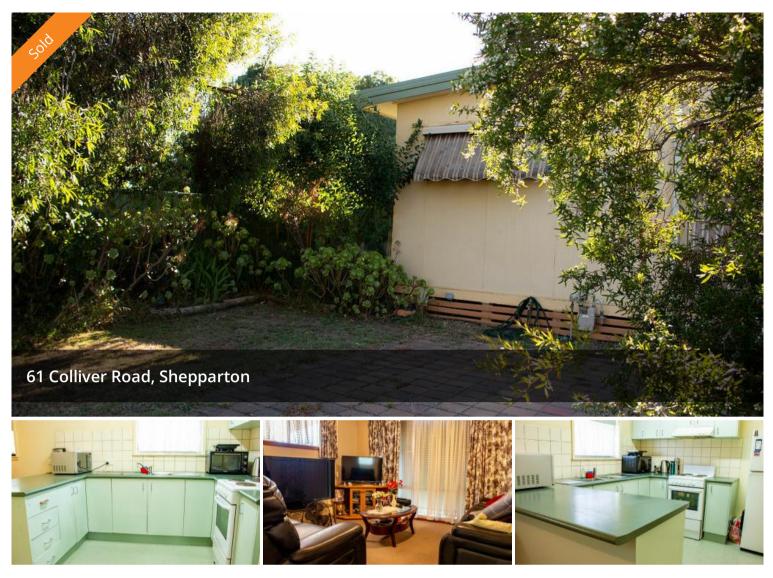

## **Finders Keepers**

Are you looking for an investment property or first home?.. if so this one ticks all the boxes.

Located in a handy South Shepparton location next to a park and walking distance to shops and post office.

This property contains three good size bedrooms with a BIR in the master bedroom. The kitchen is very functional and contains an electric stove and plenty of cupboard space. A separate lounge room and dining room are ideal to accommodate the whole family, and the temperature is controlled by a split system and gas heating. The two way bathroom is a great feature to the home.

Externally the two garden sheds are ideal for storage and the yard is secure. There's a single carport and small front yard which is ideal to sit and enjoy the sunshine.

This location is so convenient as schools, kindergartens etc are all in walking distance, makes this abode ideal for a small family.