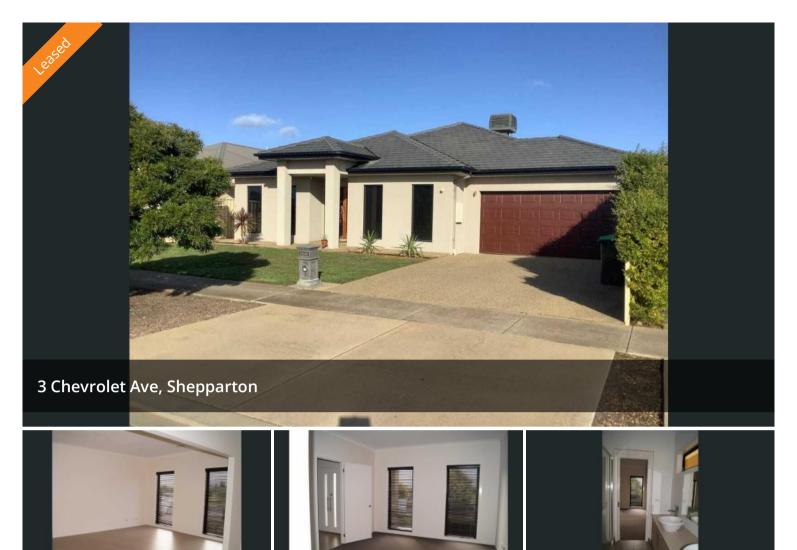

## Lovely 4 Bedroom North Estate Home

This lovely four bedroom home across the road from parkland in a quality North Shepparton Estate includes all bedrooms with built-in robes. The master bedroom has a walk-in robe & ensuite with large double vanity, shower & separate toilet. Open plan kitchen with huge walk-in pantry, dishwasher & gas cook top. Large living areas with access to a spacious undercover alfresco area. The main bathroom has a shower, bath & vanity with a separate laundry & toilet. Great size backyard that is low maintenance that has secure fencing with a double garage.

🛱 4 📇 2 🚓 2

| Price         | \$560 per week |
|---------------|----------------|
| Property Type | Rental         |
| Property ID   | 1232           |