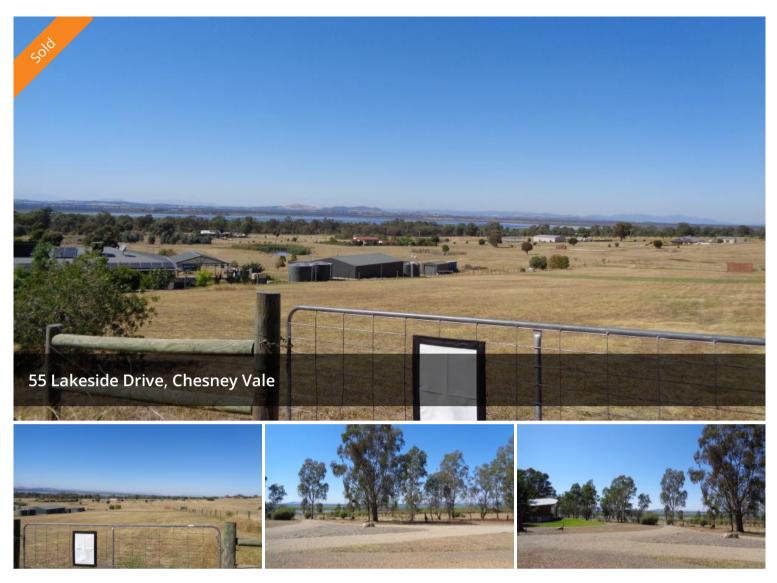

## What a view!

Couldn't get a better view than this property. 1.2 ha (just under three acres) of land ready to build a dream home (STCA).

Situated in an area surrounded by beautiful family homes and room to bring a pony or two. Would also suit a hobby farmer, tradesperson or a family wanting a lifestyle property, or would make an ideal holiday destination.

Located approximately 2.5 hours North- East from Melbourne, Winton Wetlands is a thriving location for animals, plants and to experience bushwalks, camping, cycling and the art in the landscape. This beautiful property is located within walking distance to a café with the most amazing views.

RUN-Don't Walk as Chesney Vale is the most tranquil environment to live in, please call today for more information.

The above information provided has been furnished to us by the vendor/s. We have not verified whether or not that information is accurate and do not have any belief in one way or the other in its accuracy. We do not accept any responsibility to any person for its accuracy and do no more than pass it on. All interested parties should make and rely upon their own inquiries in order to determine whether or not this information is in fact accurate.