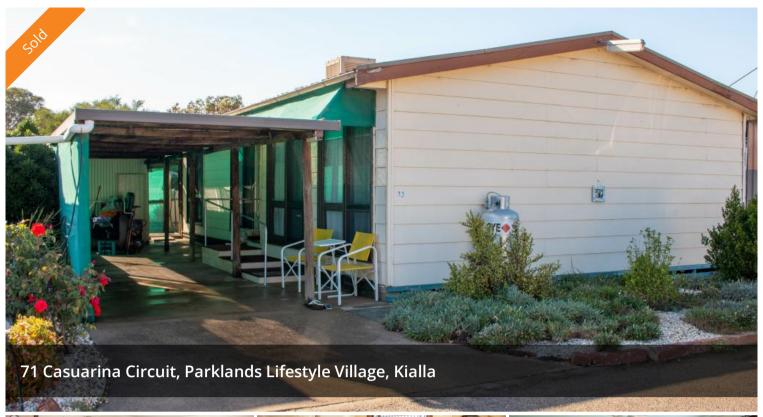

## **Retire in comfort!**

Situated in Parklands over 55s Village in Kialla sits this lovely three bedroom dwelling. Ideal for a couple or single person that have family to visit as there is plenty of space for everyone to relax. The many features include three bedrooms with a two way bathroom to service the household. The open plan full kitchen contains gas cooking and ample cupboard space, and a separate laundry is conventionally located.

Externally there's a carport that could potentially fit four cars, which is ideal for car enthusiast or visitors. A garden shed allows plenty of storage.

Parklane living offers fantastic affordability, security, climate and a great location as well as a place you can call home. They have a swimming pool and park facilities along with BBQ and outside entertaining areas which the residents and guests can use.