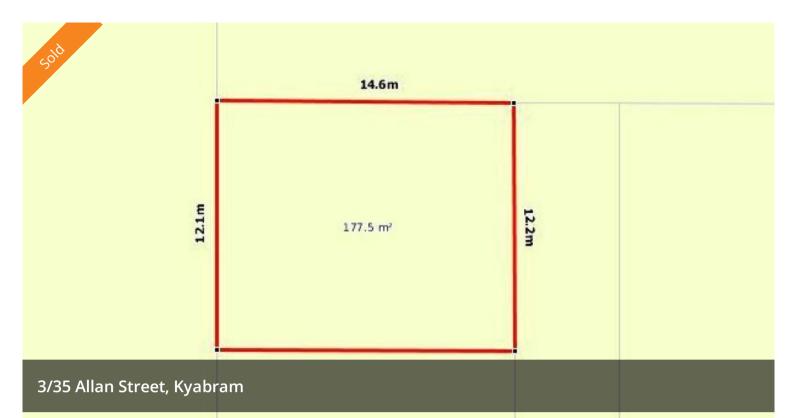

## **Rare Find**

This 177.5 m2 (approx.) unit site is in an excellent location within walking distance to the shopping centre and towns facilities. Ready to build (STCA) an Investment property or a new unit to retire in.

## 🗔 177.50 m2

PriceSOLD for \$60,500Property TypeResidentialProperty ID1241Land Area177.50 m2