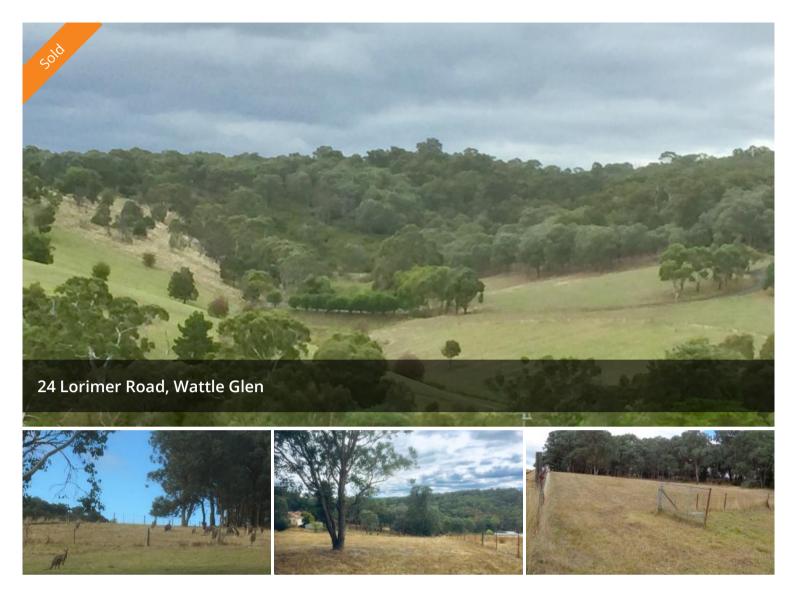

## Views to Dream Of! - Reduced to Sell

Magnificent views over the valley and a perfect spot to build your dream home (STCA) near sought after Kangaroo Ground. Situated on 1.070 HA/ 2.64 Acres (approx) amongst a background of stunning trees with wildlife that surrounds you. Renovate the original home/cottage or demolish and build new.

Close to both Wattle Glen and Kangaroo Ground general stores, primary schools and train station and only a short drive from the Yarra Valley winery region. If you want space, privacy and location, then look no further. Be quick, bring the family (and your pony), as parcels of land like this are hard to find.