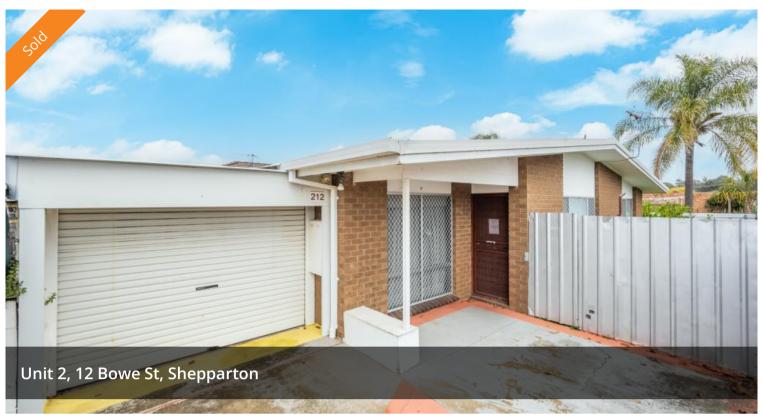

## **Position - Position!**

This 2 bedroom unit is situated in an excellent position, within walking distance to shopping, walking tracks, medical clinics and public transport. Consisting of kitchen/dining area with gas stove and air conditioning, separate lounge with gas heating. Central bathroom with bath and 2 large bedrooms with built in robes. Garage with remote and a good sized private backyard on a 330m2 approx. allotment.

## △ 2 ← 1 ← 1 □ 330 m2

Price SOLD for \$275,000

**Property Type** Residential

Property ID 1259 Land Area 330 m2