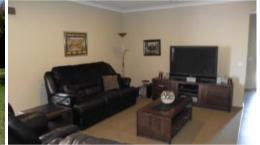

## 3 Bedroom + Study Brick Veneer On Large Allotment!

Situated in a tightly held area close to Riverside Plaza sits this three bedroom + study brick veneer on a good size allotment of 759m2 approx. Consisting of main bedroom with full ensuite, separate lounge, large open plan kitchen-dining living area with quality appliances. Evaporative cooling- ducted heating ?8-6?ceilings. Step outside to the undercover entertaining area with hot tub (spa). 8 solar panels, solar hot water, automatic sprinkler system and double lockup garage with remote complete this magnificent package.