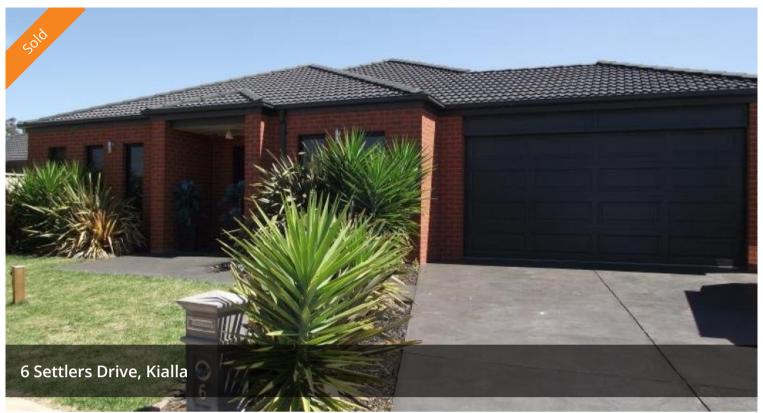

## 3 Bedroom + Study Brick Veneer On Large Allotment!

Situated in a tightly held area close to Riverside Plaza sits this three bedroom + study brick veneer on a good size allotment of 759m2 approx. Consisting of main bedroom with full ensuite, separate lounge, large open plan kitchen-dining living area with quality appliances. Evaporative cooling- ducted heating ?8-6?ceilings. Step outside to the undercover entertaining area with hot tub (spa). 8 solar panels, solar hot water, automatic sprinkler system and double lockup garage with remote complete this magnificent package.

△ 3 ← 2 ← 2

Price SOLD for \$327,500
Property Type Residential

Property ID 126