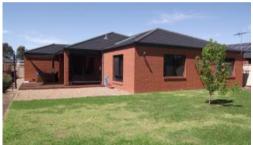

## 3 Bedroom + Study Brick Veneer On Large Allotment!

Situated in a tightly held area close to Riverside Plaza sits this three bedroom + study brick veneer on a good size allotment of 759m2 approx. Consisting of main bedroom with full ensuite, separate lounge, large open plan kitchen-dining living area with quality appliances. Evaporative cooling- ducted heating ?8-6?ceilings. Step outside to the undercover entertaining area with hot tub (spa). 8 solar panels, solar hot water, automatic sprinkler system and double lockup garage with remote complete this magnificent package.