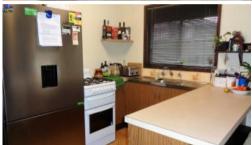

The kitchen is extremely functional and contains gas cooking, ample cupboard space and overlooks the lounge room. The climate is controlled by a split system to keep the abode at the perfect temperature.