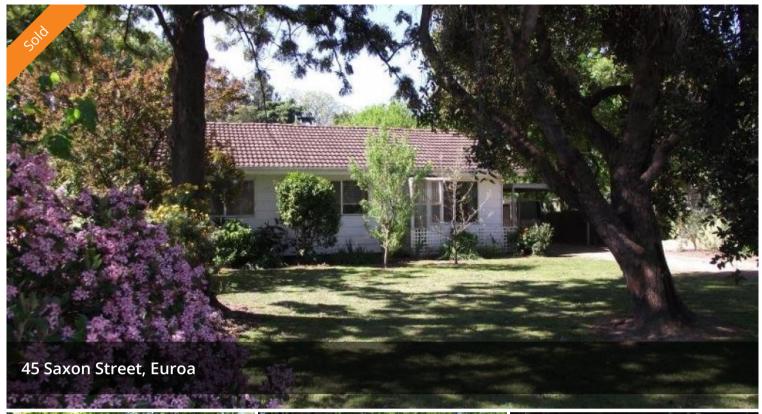

## Looking for room to move?

Situated on a large 1176m2 approx allotment sits this classic two bedroom + sleep out home that only needs a little polish to become a super showcase of all that was cool about the era. Features open plan living area with gas heating. Central bathroom and sleep out or study. Step out the backdoor to the easy maintained shady backyard with citrus trees- aviary or (chook shed) lockup shed with power and carport. Be quick.