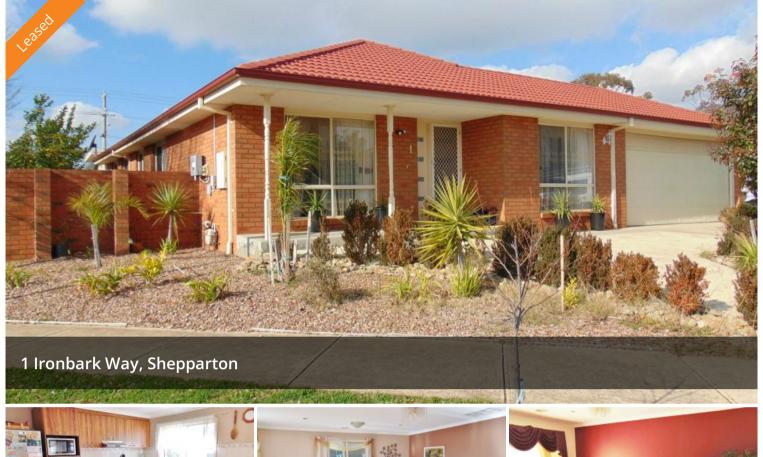

## Large Family Home - 3 Bedrooms + Study

Situated in the popular north end of Shepparton close to hospitals and schools is this three bedroom with study (or 4th bedroom) home. Main with ensuite, sunroom with separate kitchen and sitting area. Separate bungalow to rear of property featuring a large room and separate bathroom. Large backyard and double garage with rear access.