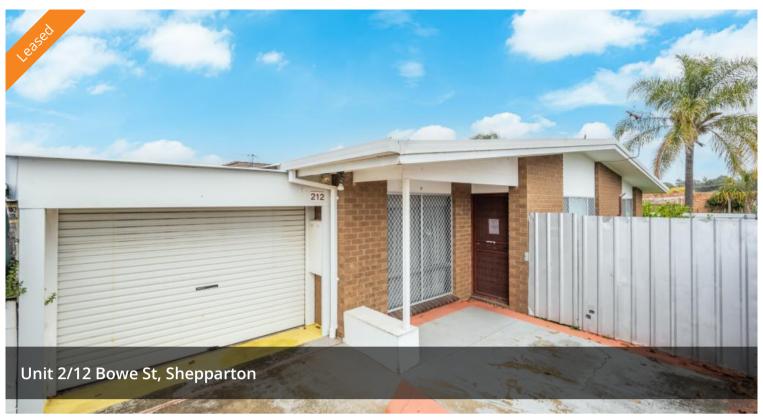

## Large & Secure 2 Bedroom Unit

This large & secure 2 bedroom unit is located very close to the CBD, walking tracks & schools & is the back unit of only two. Both bedrooms feature built-in robes. Very large lounge room, open plan kitchen & dining area with a gas cooktop. The home has a gas heater & air conditioning. Spacious bathroom with a shower, bath, separate toilet and laundry with additional cupboard space. Additional features include NBN, a large and secure backyard and a single lock up garage. 12 month lease. Pets on application.