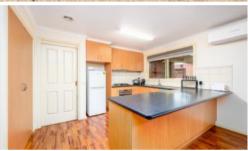

The kitchen is spacious and features a near new dishwasher & oven with gas cooktop. The kitchen/living area opens up to a magnificent outdoor undercover alfresco and also a great size shed with power and concrete flooring. There is an additional carport as well, suitable for a caravan or boat. Secure & well established lawns, a double car garage and an added bonus of solar panels, which helps to reduce electricity costs which complete this home.