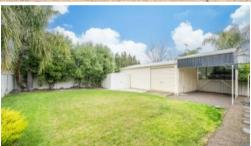

The kitchen is spacious and features a near new dishwasher & oven with gas cooktop. The kitchen/living area opens up to a magnificent outdoor undercover alfresco and also a great size shed with power and concrete flooring. There is an additional carport as well, suitable for a caravan or boat. Secure & well established lawns, a double car garage and an added bonus of solar panels, which helps to reduce electricity costs which complete this home.