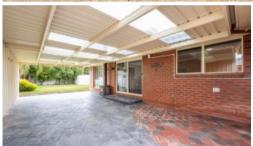

The kitchen is spacious and features a near new dishwasher & oven with gas cooktop. The kitchen/living area opens up to a magnificent outdoor undercover alfresco and also a great size shed with power and concrete flooring. There is an additional carport as well, suitable for a caravan or boat. Secure & well established lawns, a double car garage and an added bonus of solar panels, which helps to reduce electricity costs which complete this home.