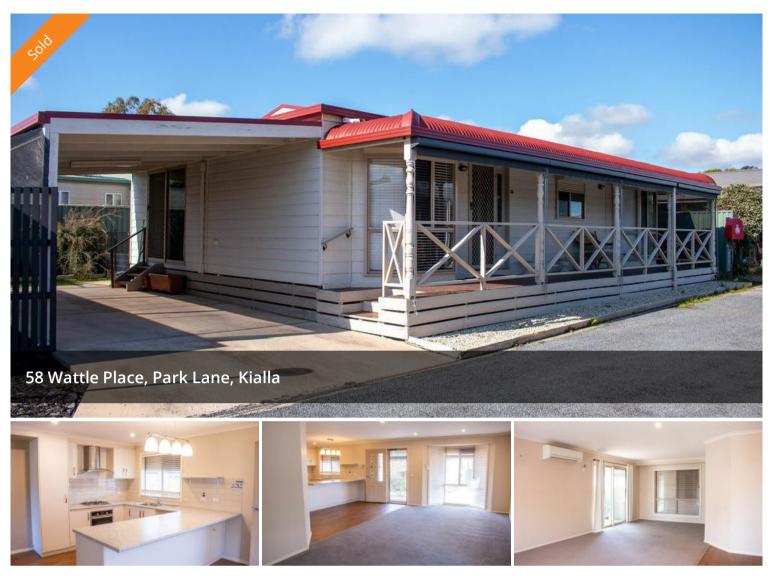

## Modern, Stylish and Convenient

Situated in Park Lane in Kialla, less than 10kms from Shepparton CBD, makes this package extremely convenient. A nearby shopping centre (Riverside Plaza) which offers a Pharmacy, Medical Centre, Supermarket and Speciality Stores has all your shopping needs covered.

The home is fresh and inviting and includes an open plan living/dining area. Two bedrooms which have a WIR to the master bedroom and a two way bathroom. The kitchen is large and contains plenty of preparation space along with gas cooktop and oven. A separate laundry is very convenient and contains lots of storage space, and the home is kept at the perfect temperature all year round with a large split system.

Externally the easy care gardens make for more time to enjoy your retirement. Veranda's are ideal to entertain family and friends and enjoy the great outdoors. A carport to house the vehicles just complete this super package.