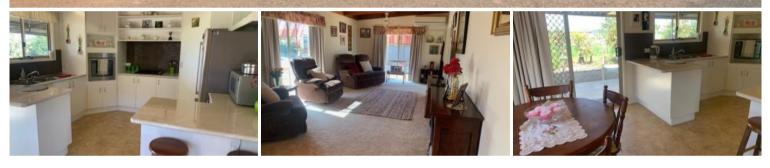

## Luxury Lifestyle for over 55s

Looking to retire in style? If so look no further than this beauty located in Park Lane Kialla.

The home contains a large master bedroom with BIR and a good size 2nd bedroom. The modern renovated full size kitchen contains an electric stove and gas hotplates as well as plenty of preparation space. A large lounge room with cathedral ceilings allows the natural sunlight to filter through the room, and the split system keeps the home at the perfect temperature all year round. The bathroom is conveniently located and contains a bath and shower, and the nearby laundry is very functional.