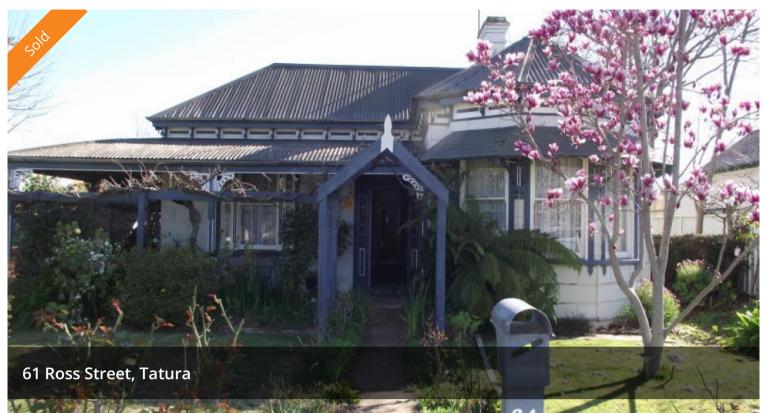

## **Unique character home in central position!**

From the first entry, you will be be enchanted with the original features of this unique home. Features 3 large bedrooms, high ceilings, open fireplaces in each room and formal dining. Other features include a renovated kitchen living area with walk in pantry, dishwasher, gas and electrical cooking, ducted heating and evaporative cooling. There is also a large bathroom with walk in storage room, undercover entertaining area and garden to die for. All of this situated on approximately a 2,200m2 block. Inspection sure to impress!