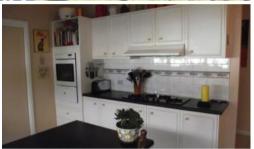

## **Unique character home in central position!**

From the first entry, you will be be enchanted with the original features of this unique home. Features 3 large bedrooms, high ceilings, open fireplaces in each room and formal dining. Other features include a renovated kitchen living area with walk in pantry, dishwasher, gas and electrical cooking, ducted heating and evaporative cooling. There is also a large bathroom with walk in storage room, undercover entertaining area and garden to die for. All of this situated on approximately a 2,200m2 block. Inspection sure to impress!