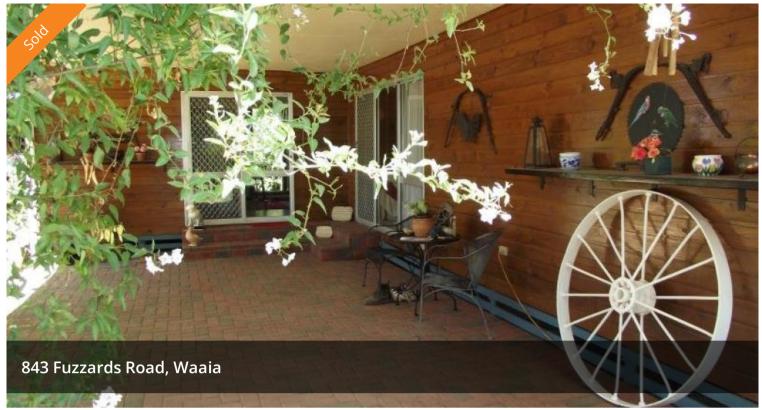

## **Superb Setting**

The moment you drive in to this property you feel the wow factor with the home surrounded by the magnificent shady garden and lawn area. The home features four bedrooms plus study, open kitchen dining area, large lounge room, wood & gas heating, evaporative cooling & air conditioning, two undercover entertaining areas and an in ground pool. Shedding is a feature with an 8 x 6 metre lock up shed with power and a 10 x 8 metre shed with power and concrete floor. All situated on 2 � acre property (approx.) 1 km to Waaia and 10 minutes to Numurkah. Comes with 2 Megs of water and more available if needed at market rate. Inspections highly recommended.