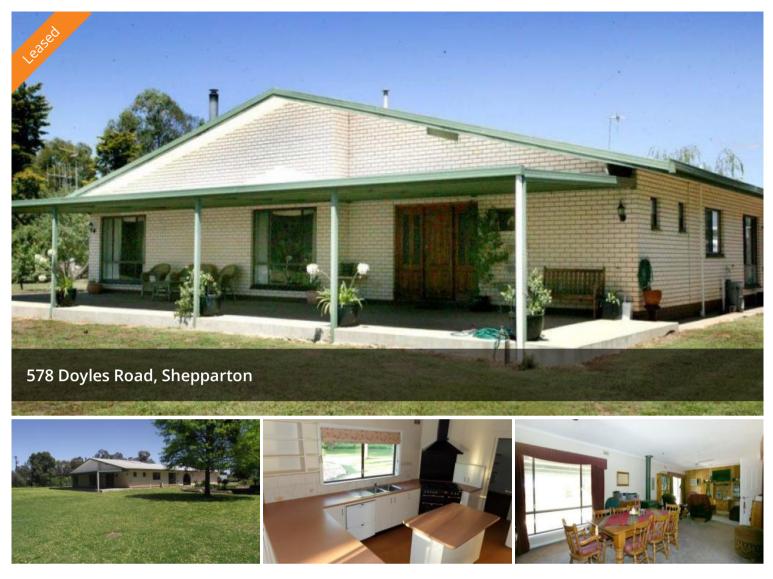

## Large home with acreage

Excellent location, large brick veneer home with open kitchen/dining lounge, WI pantry and gas cooking. Formal dining opens onto front yard with huge patio.

Three large bedroom with BIR and WIR to main with ensuite all including ceiling fans. Main bathroom contains spa. Solar heated pool area perfect for entertainment. 4 car garage. 20 acres (approx.) of paddocks to run stock. Town water access. So much privacy.