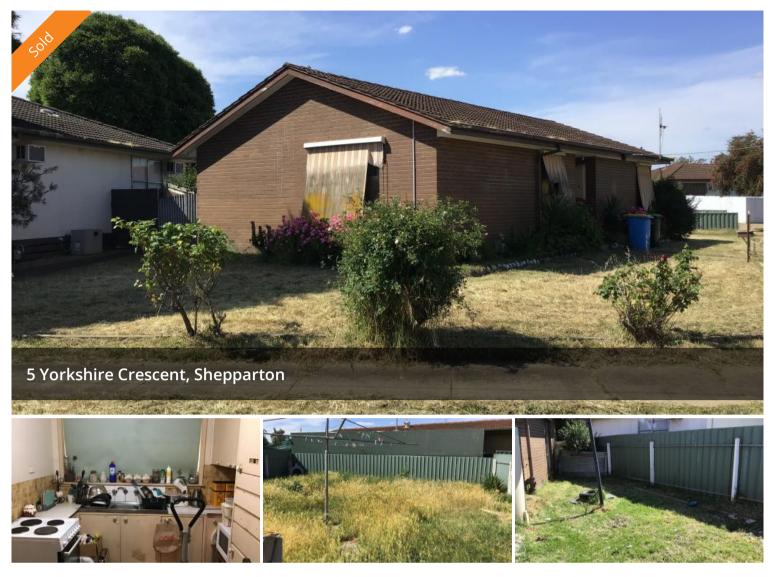

## Large Corner Allotment – 614m2 (approx.).

Located in south Shepparton, close to Schools, bus stops, parks & convenience stores.

The home features a split system for heating & cooling, separate lounge room and a kitchen/dining room with electric oven. The bathroom has a bath, shower & separate toilet. The laundry leads out to the backyard which is fenced and secure.

This three bedroom brick home is offered for sale with vacant possession and is in need of a renovation. Good size block, which also may be suitable to re develop (STCA).

As the house next door is also for sale, this presents an opportunity to secure a large double allotment.