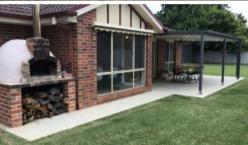

## **Quality Family Home - Large Shed**

Stunning 4-bedroom home or 3 bedroom home plus study located near GV health, sporting facilities, schools and corner shops. Step inside the front door to find yourself in a spacious and light filled living area. The open plan kitchen dining area is well equipped with a 4 burner gas stove, double sink, dishwasher & pantry. The main bedroom features a walk in robe and connecting ensuite. The other 3 bedrooms feature built in robes, allowing for a extra storage. The main bathroom has a bath, separate shower, single vanity and separate toilet. Split systems, ceiling fans, evaporate cooling and ducted heating keep the property cool in summer, and ensures warmth through the cooler months. This property is complimented by a secure and established large backyard with auto sprinkler systems to keep maintenance to a minimum. Large 7m x 7m (approx) lockable shed with plenty of shelving, large work bench, toilet, concrete flooring and power. Undercover entertaining area with ceiling fan and a wood fire pizza oven make this the perfect entertaining area all year round. Homes with all these features are rare to find, especially in this quality estate in northern Shepparton.