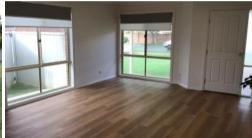

## **Quality Family Home - Large Shed**

Stunning 4-bedroom home or 3 bedroom home plus study located near GV health, sporting facilities, schools and corner shops. Step inside the front door to find yourself in a spacious and light filled living area. The open plan kitchen dining area is well equipped with a 4 burner gas stove, double sink, dishwasher & pantry. The main bedroom features a walk in robe and connecting ensuite. The other 3 bedrooms feature built in robes, allowing for a extra storage. The main bathroom has a bath, separate shower, single vanity and separate toilet. Split systems, ceiling fans, evaporate cooling and ducted heating keep the property cool in summer, and ensures warmth through the cooler months. This property is complimented by a secure and established large backyard with auto sprinkler systems to keep maintenance to a minimum. Large 7m x 7m (approx) lockable shed with plenty of shelving, large work bench, toilet, concrete flooring and power. Undercover entertaining area with ceiling fan and a wood fire pizza oven make this the perfect entertaining area all year round. Homes with all these features are rare to find, especially in this quality estate in northern Shepparton.