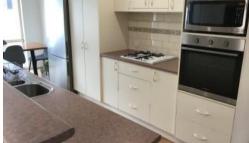

## **Quality Family Home - Large Shed**

Stunning 4-bedroom home or 3 bedroom home plus study located near GV health, sporting facilities, schools and corner shops. Step inside the front door to find yourself in a spacious and light filled living area. The open plan kitchen dining area is well equipped with a 4 burner gas stove, double sink, dishwasher & pantry. The main bedroom features a walk in robe and connecting ensuite. The other 3 bedrooms feature built in robes, allowing for a extra storage. The main bathroom has a bath, separate shower, single vanity and separate toilet. Split systems, ceiling fans, evaporate cooling and ducted heating keep the property cool in summer, and ensures warmth through the cooler months. This property is complimented by a secure and established large backyard with auto sprinkler systems to keep maintenance to a minimum. Large 7m x 7m (approx) lockable shed with plenty of shelving, large work bench, toilet, concrete flooring and power. Undercover entertaining area with ceiling fan and a wood fire pizza oven make this the perfect entertaining area all year round. Homes with all these features are rare to find, especially in this quality estate in northern Shepparton.