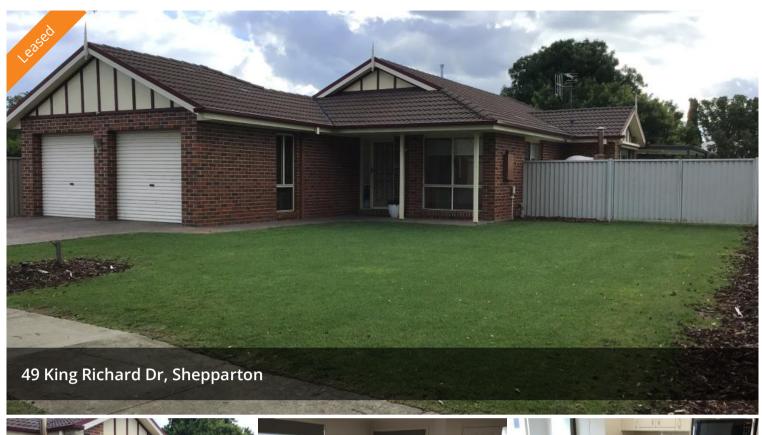

## **Quality Family Home - Large Shed**

Stunning 4-bedroom home or 3 bedroom home plus study located near GV health, sporting facilities, schools and corner shops. Step inside the front door to find yourself in a spacious and light filled living area. The open plan kitchen dining area is well equipped with a 4 burner gas stove, double sink, dishwasher & pantry. The main bedroom features a walk in robe and connecting ensuite. The other 3 bedrooms feature built in robes, allowing for a extra storage. The main bathroom has a bath, separate shower, single vanity and separate toilet. Split systems, ceiling fans, evaporate cooling and ducted heating keep the property cool in summer, and ensures warmth through the cooler months. This property is complimented by a secure and established large backyard with auto sprinkler systems to keep maintenance to a minimum. Large 7m x 7m (approx) lockable shed with plenty of shelving, large work bench, toilet, concrete flooring and power. Undercover entertaining area with ceiling fan and a wood fire pizza oven make this the perfect entertaining area all year round. Homes with all these features are rare to find, especially in this quality estate in northern Shepparton.