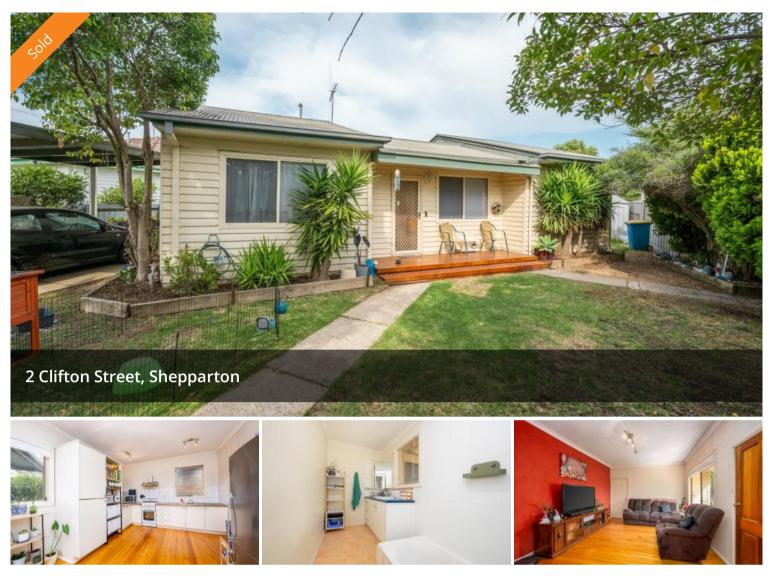

## **Character filled Home, great location**

This central beauty is located minutes to the CBD, Shepparton Lake, St Georges Rd Primary School & public transport.

This two bedroom home also features a small study, polished floorboards and a good size open plan kitchen/dining area with gas cooking. The main bedroom has a split system for year round heating and cooling and there is another split system in the dining/living area.

The home has just been repainted inside and has some new curtains and blinds.

Further upgrades have been carried out to the bathroom and there is new impressive wooden deck at the entry of the home. A single carport, established lawns and secure fencing completes this home.

Great opportunity for first home buyers, professionals or a potential investment with a rental return of \$375 per week.

The above information provided has been furnished to us by the vendor/s. We have not verified whether or not that information is accurate and do not have any belief in one way or the other in its accuracy. We do not accept any responsibility to any person for its accuracy and do no more than pass it on. All interested parties should make and rely upon their own inquiries in order to determine whether or not this information is in fact accurate.