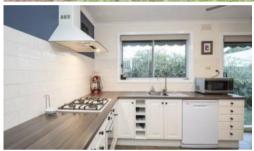

## **Central & Modern Townhouse**

This well presented two bedroom unit, is situated in the high demand area of central north Shepparton. This stunning tree lined Street, is within walking distance to the CBD, GV Health, Schools and sporting facilities. This home features a modern kitchen with gas cook top, dishwasher and an open plan lounge room/dining space with a split system for heating & cooling. Both bedrooms are fitted with robes and the bathroom has a shower, bath and single vanity. The laundry and toilet are separate. Low maintenance lawns & garden and single lock up garage complete this home. This unit is the back unit in a block of three, offering extra privacy & less traffic noise.