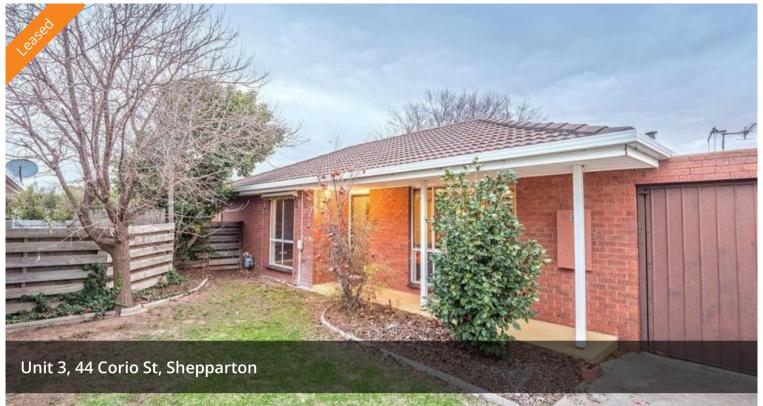

## **Central & Modern Townhouse**

This well presented two bedroom unit, is situated in the high demand area of central north Shepparton. This stunning tree lined Street, is within walking distance to the CBD, GV Health, Schools and sporting facilities. This home features a modern kitchen with gas cook top, dishwasher and an open plan lounge room/dining space with a split system for heating & cooling. Both bedrooms are fitted with robes and the bathroom has a shower, bath and single vanity. The laundry and toilet are separate. Low maintenance lawns & garden and single lock up garage complete this home. This unit is the back unit in a block of three, offering extra privacy & less traffic noise.