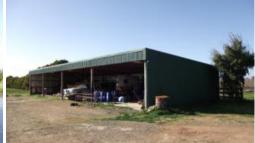

## Lifestyle living with income!

Situated just on the edge of town sits this 46 acre farmlet consisting of 3 bedroom home with two living areas, decked front and back verandah. 25 metre x 10 metre machinery shed with power and 6 x 6 metre lockup shed. Divided into 9 paddocks all with troughs, 4 x horse shelters and small cattle yards. Water is a feature with 2 megs (stock and domestic), 2 x dams and 15,000 gallon rainwater. The property has fertilizer history and normally cuts hundreds of round bales of hay. If you are looking for a lifestyle property within commuting distance of Shepparton, then inspection is a must!