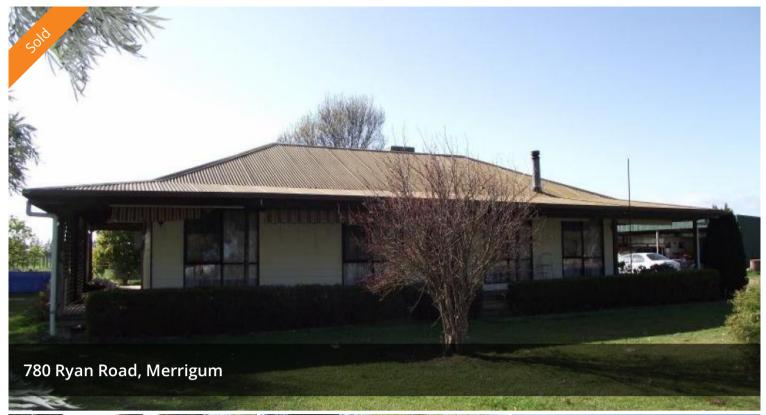

## Lifestyle living with income!

Situated just on the edge of town sits this 46 acre farmlet consisting of 3 bedroom home with two living areas, decked front and back verandah. 25 metre x 10 metre machinery shed with power and 6 x 6 metre lockup shed. Divided into 9 paddocks all with troughs, 4 x horse shelters and small cattle yards. Water is a feature with 2 megs (stock and domestic), 2 x dams and 15,000 gallon rainwater. The property has fertilizer history and normally cuts hundreds of round bales of hay. If you are looking for a lifestyle property within commuting distance of Shepparton, then inspection is a must!